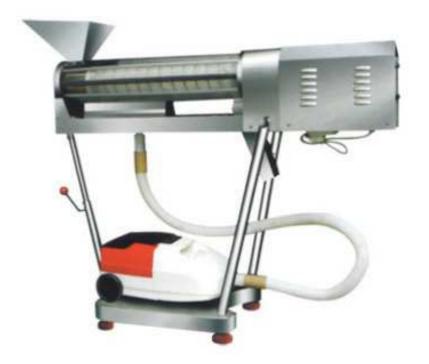

## YPJ-D Hot Sale Automatic Capsule Polishing Machine

Main function YPJ-D is a kind of capsule polished equipment with selecting function, it is not only used in capsule polishing and static eliminating, but also separating the qualified products from defected products automatically, it is suitable for all kinds of capsule. No need to replace its mould.

Machine adopts stainless steel to be made, the selecting brush adopts filleting connection with fast speed, convenience of dismantling, cleaning thoroughly, the rotation speed of motor is controlled by converter, it can bear great starting pressure with steady running, its socket is equipped with rolling device with flexible operation and high efficiency as well high purity of polishing. The defected products can be separated completely.