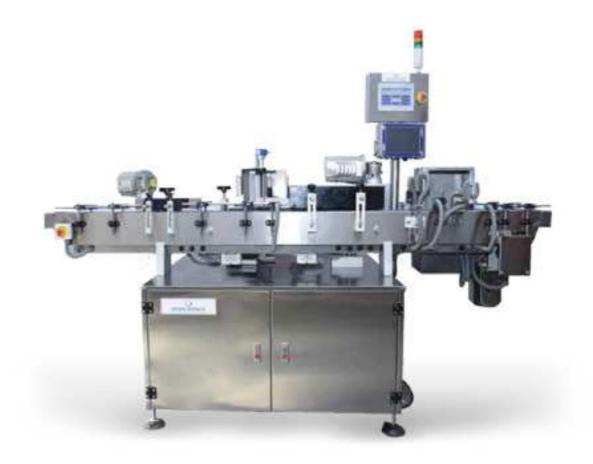

## Automatic Labelling Wraparound Pharma Machine

The Worldpack Wraparound Pharma labeller is useful for full or partial wraparound labelling on bottles with round surfaces. It is specifically designed for containers having diameter less than 30mm. It has a conveyor size of 3 meters and can label up to 240 bottles per minute. The unique technology used in this system ensures precise labelling on containers of varied shapes and sizes. It also labels across the top and along the edges of the top cover of containers/bottles. This dynamic labelling system helps improve output for varied labelling needs from a single system.

## **Technical Specifications**

| SPEED                      | 60 TO 240 BPM                                                              |
|----------------------------|----------------------------------------------------------------------------|
| ROLL O.D.                  | 280MM                                                                      |
| LABEL MATERIAL             | PAPER/ FILM/ PP/ PE                                                        |
| LABEL DIMENSIONS           | MIN: 25X 25MM MAX: 250 X250MM                                              |
| MOC                        | SS 304                                                                     |
| POWER SUPPLY / CONSUMPTION | 220VAC/ 50HZ/ SINGLE PHASE/ 2.5KW                                          |
| OPERATING SYSTEM           | STEPPER / SERVO - ALLEN BRADLEY/PANASONIC/B&R SYSTEM WITH TOUCH SCREEN HMI |
| MACHINE DIMENSIONS         | 2500MM X 1200MM X1900MM (L X B X H)                                        |
| WEIGHT                     | 450 KGS                                                                    |
| PRINTER                    | TIJ/ TTO/ CIJ CAN BE INTEGRATED WITH THE MACHINE                           |
| APPLICATION                | ROUND / SQUARE PRODUCT LABELLING                                           |
| OPTIONAL                   | SHROUD                                                                     |