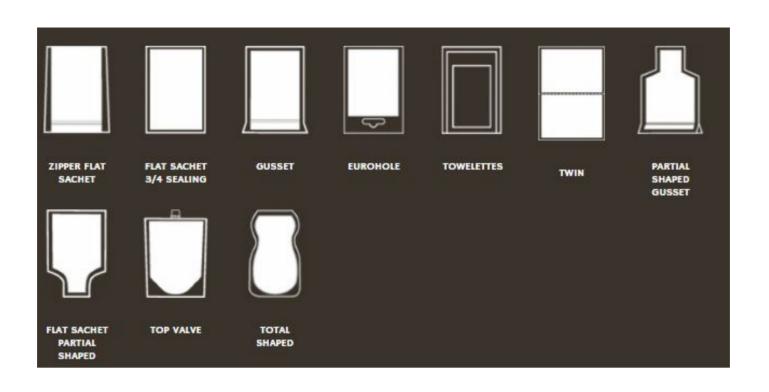

| Filling stations      | 1-2             | 1-2             | 1-2             | 1-2             | 1-2             |
|-----------------------|-----------------|-----------------|-----------------|-----------------|-----------------|
| Maximum volume (1)    | 500cc           | 250cc           | 100cc           | 50cc            | <del>-</del>    |
| Outside reel diameter | 500mm           | 500mm           | 500mm           | 500mm           | 500mm           |
| Core reel diameter    | 70-75 mm        |
| Maximum output        | 100 cycles/min. |
| Power consumption     | 20 kw           | 21 kw           | 22 kw           | 23 kw           | :7              |
| Air consumption (2)   | 250 l/min.      | 250 Vmin.       | 250 l/min.      | 250 l/min.      | 250 l/min.      |
| Minim.format          | 60 x 60         |
| Max.format            | 200 x 175       | 160 x 175       | 105 x 175       | 80 x 175        |                 |