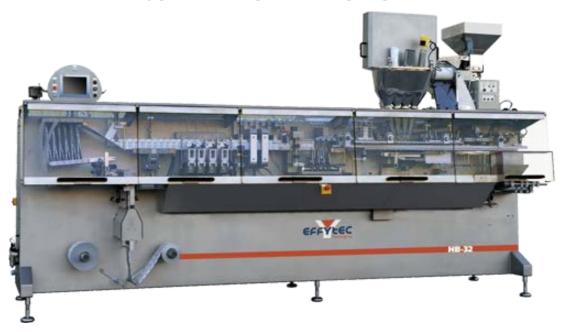

## HB-32 Doypack Bag Packaging Machine

- Front reels loading
- Machine with reduced sizes and higher output
- Self-supported frame, clean and without holes
- Standard stainless execution
- Reel shafts expandable without toolings
- Parallel sealings
- Low inertia cams
- Low maintenance and high durability cutting device
- Remote tele assistance
- Simplex, duplex, triplex or quadruplex machine
- Continuous unwinding
- Formats memory programmed in recipes
- Net electrical configuration