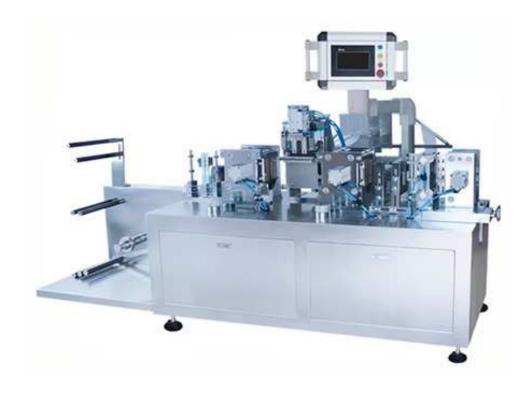

## Four Sides Horizontal Form Fill Seal Machine HH-250A

HH-250A horizontal four sides sealing automatic wipes packaging machine is my company newly developed paper and non-woven wipes packaging euqipment, the whole machine adopts imported electric appliances, integrated design has a high reputation in domestic market.

## **Characteristics:**

- PLC automatic control system, electrical components adopt international brand
- Single package, double package design freedom
- Photoelectrical tracking, more accurate in the position sealing and cutting
- Adopt imported metering pump, control precision, a variety of liquid can subcontract and wet package
- All control by the software implementation, convenient function and technology upgrade