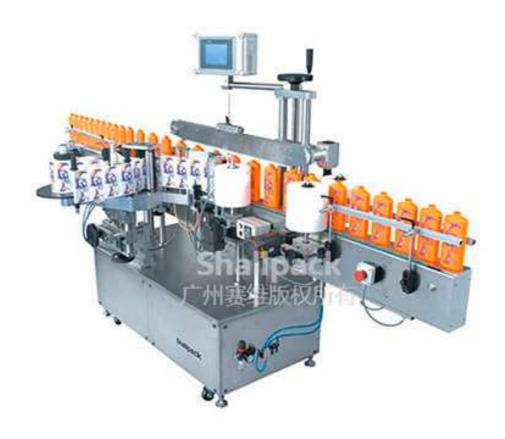

## Single Side Labeling Machine SL-5218

## Features:

- 1. Be applicable to square bottles or flat bottles in single side mark.
- 2. The independently shape structure is designed specially and independently to label irregular bottles in cosmetic industry. The optional air driving and roller labeling set can label round bottles precisely.
- 3. The top belt connects with the main transporting belt mechanically. It ensures the labeled bottle is vertical with the main transporting line

## **Parameters:**

producing speed: 80-200b/min

labeling accuracy: ±1mmlabel max width: 200mm

• bottle size: height≤400mm, Thickness≤100mm

• label inner diameter: φ76mm

label outer diameter: Max φ350mm
outline size: 3048\*1200\*1650(mm)
using power: 220V 50Hz 1500W