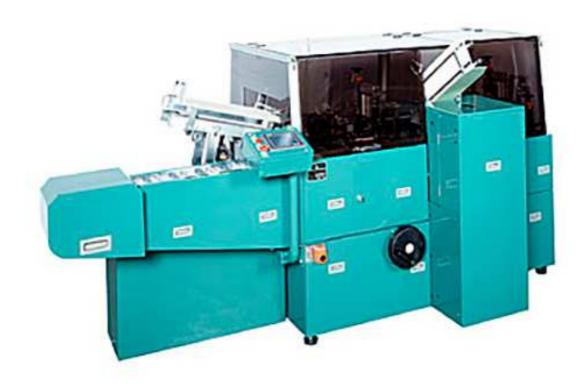

# Horizontal Intermittent Motion Cartoning Machine MKY-G

#### • Intermittent motion

The applied cam mechanism in this machine enable to systematize as a line easily and certainly.

## Carton forming

A even thin carton can be erected forcibly and formed with this machine certainly as plate called knife edge is inserted into a carton. Moreover the carton forming reverse folding system enable the accurate carton forming.

## • Size change

The applied digital counter hand wheels in the main parts of machine enable the quick size change and high repeatability.

#### Chainless

Chains in this machine enable to enhance the maintenance reduction.