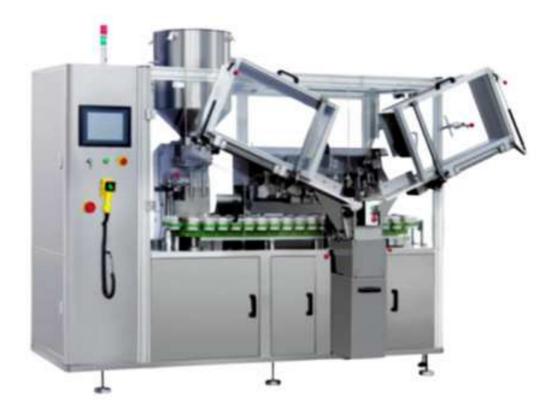

## *High Speed Collapsible Tube Filling and Sealing Machine YLM-ATFDH-160B*

This tube sealer is a double head tube filling and sealing machine with speed up to 100 pcs per minute. It is with two filling heads and two tubes feeding channels. It is applicable to plastic tubes, laminated tubes, and aluminum/metal tubes.