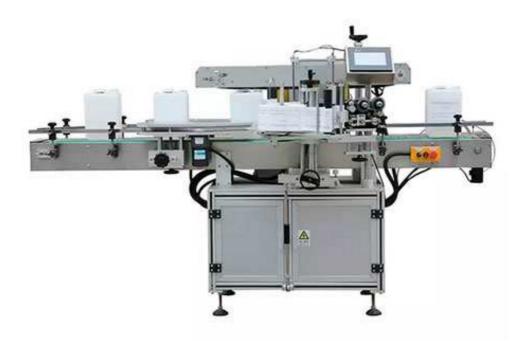

## **TB-300 Automatic Single and Double Side adhesive Labeling** *Machine*

The production line is mainly used for single and double side sticker labeling. After a round bottle matching device. Can simultaneously solve the self-adhesive labeling round bottle surface.