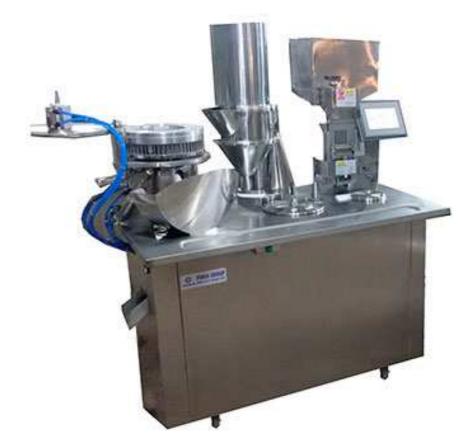

## Capsule Filling Machine DTJ-V

This machine is used for filling the powder or pellet into the capsule Semi-automatic Capsule Filling Machine is special capsule filling machine which is suitable for medium & small pharmaceutical factory, hospital preparation lab, etc. The machine is adopted programmable control system, touch panel operation, step-less transduction to speed-shift, and electronic automatic counter. And it can automatic complete the action of position, separation, filling, locking, etc. The dosage is accurate, and the operation is convenient. The overall machine is made of stainless steel, and it is suitable for the capsule which is filled with powder and grain.

This machine has independent empty capsule feeding station, powder feeding station and capsule closing station. The medium process needs to be processed by hand. The machine adopts variable speed control, the operation is very easy and simple, and the powder material feed correctly. The machine body and working table adopt S.S. material; meet the sanitary requirement of pharmacy.

The machine can be operated by touch screen; the making process is very easy

We can offer you the full auto capsule filling machine, semi-auto capsule filling machine, capsule filling machine for oil, capsule packing line, etc