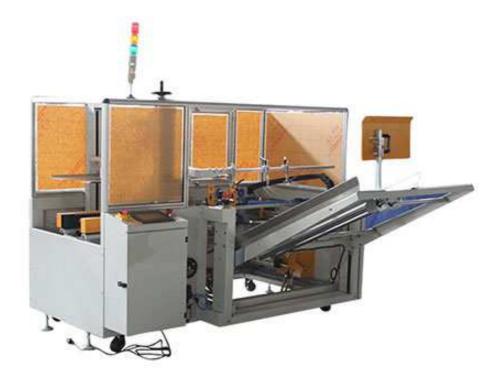

## Automatic Case Erector with Bottom Sealer KX-12

## **Performance Features**

- 1. Suitable for same specification carton in same time period, different specification carton need to adjust accordingly
- 2. Two side belt drive
- 3. Carton magazine adopt vertical type to fill cardboard at any time
- 4. It open cardboard, forming and carton bottom sealing
- 5. The structure is stronger, bottom sealing is more smooth and beautiful, high quality sucker.