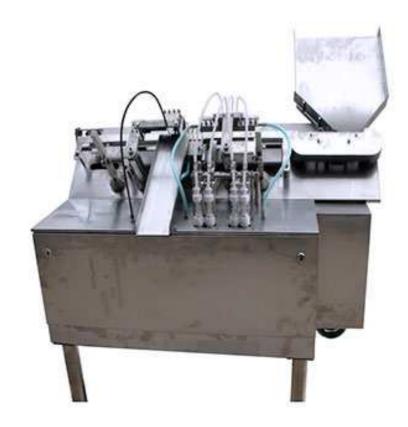

## AFS-4 Ampoule Filling and Sealing Machine

Apply sample trial test and small batch production in pharmaceutical industry, ampoule filling and sealing in the condition of sterile.

The machine is four position stepping transmission system, a group of four ampoules enter each position each time, complete send bottle separately, filling nitrogen before, filling liquid, filling nitrogen afterwards and pre-heating, sealing etc process.

## **Technical parameter:**

| Ampoule specification | 1ml/2ml                          | 5ml/10ml        | 20ml         |
|-----------------------|----------------------------------|-----------------|--------------|
| Capacity              | About 7000-9000                  | About 6000-8000 | About 4000   |
|                       | bottles/hour                     | bottles/hour    | bottles/hour |
| Material              | 304 stainless steel              |                 |              |
| Total power           | 0.55kw                           |                 |              |
| Fuel consumption      | 2-2.5m3/h(gas), 0.08-0.1mpa(PLG) |                 |              |
| Dimensions            | LxWxH:1650x900x1500mm            |                 |              |
| Weight                | 400kg                            |                 |              |
| Power supply          | 380v 50Hz                        |                 |              |