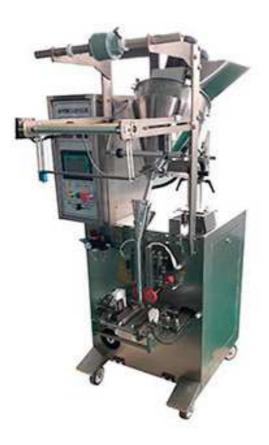

## Automatic Powder Packing Machine TH-280P

Suitable for packing milk powder, milk tea powder, protein powder, grain powder, nutrition powder, soy milk powder, condiment, spices, herbal powder, medical powder, chilli powder, coffee powder, curry powder, corn starch, stevia powder, yoghurt powder, cocoa powder, flour, starch, chemical powder, amylum, etc.

## Features

1. All the work of bag making, auger filler measuring, product filling, sealing, counting can be done automatically.

- 2. Computer control system, photoelectric tracking, high reliability and intellectualized degree.
- 3. Equipped with fault display system, easy to operate and maintain.
- 4. Make punching blade (round/ euro hole) and linked bags device after customer's request.
- 5. Machine body and all food touching part are made by stainless steel.

6. Can adjust the bag length on the computer screen of the machine, different bag width need to change the bag former mould on the machine at some extra cost.

7. If filling weight range is too vast, need to change the measuring system mould (screw), to achieve more accurate weight.

## **Parameter Date**

| Model             | TH-280                      |  |
|-------------------|-----------------------------|--|
| Packing speed     | 10-60 bags/min              |  |
| Packing range     | 5-70ml                      |  |
| Film width        | ≤ 280mm                     |  |
| Making bag size   | L: 50-150mm, W: 15-130mm    |  |
| Packing accuracy  | ≤ ±1%                       |  |
| Power             | 2.2KW                       |  |
| Power supply      | AC220V, 50/60Hz             |  |
| Seal type         | 3/4 sides seal,central seal |  |
| Net weight        | 280kg                       |  |
| Machine dimension | L1000 × W800 × H1800mm      |  |