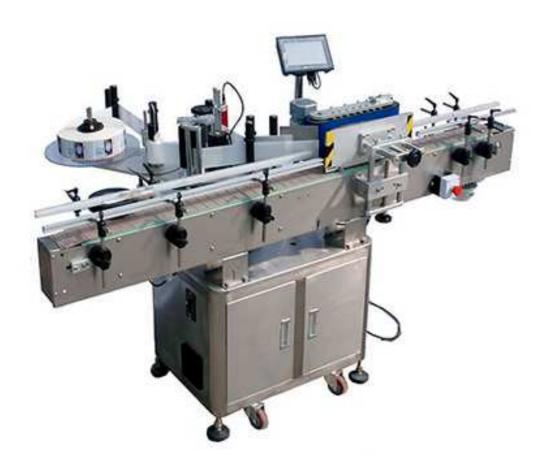

## BGJ-series Automatic Single Adhesive Labeling Machine For Bottles

This kind of Automatic Adhesive Labeling Machine is suitable for flat bottle to label control system adopted Panasonic Stepper two-axis PLC control, collocation large LCD human interface, it is easily to operate, servo motor control label. This machine is made of SUS304 and aluminum alloy.

## Features:

Labeling speed is synchronized with conveyor speed track, can be used with 650mm diameter turntable automatically into the bottle, optional hot foil printer.

Standard score better bottle wheel for roundness and labeling speed is less than 80 of bottles per minute.