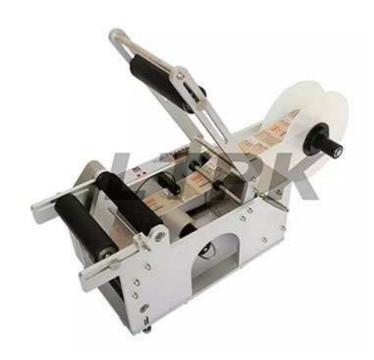

## LT-50 Round Bottle Label Machine

The LT-50 Round Bottle Label Machine use to label the PET bottle, plastic bottle, glass bottle and metal bottle. It is widely use for foodstuff, beverage, rice and oil, medicine, daily and chemical filed, This machine improve label speed and label quality. The voltage is  $220v\ 50Hz\ /110v\ 60Hz$ . The power is 120w. The label accuracy is  $\pm 1mm$ .