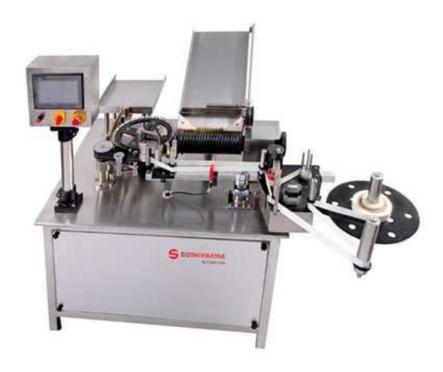

## Ampoule Vial Rotary Sticker Labeling Machine SVAARL200/300

Ampoule Vial Rotary Sticker Labeling Machine - The SVAARL 200/ 300 is a fully automatic vertical rotary sticker labeling machine. This machine is suitable to apply full/partial wrap around self adhesive labels precisely on different size of round ampoule/vial.

Loading of ampoules/vials are done by loader tray and collecting of ampoules/Vials are done by collection tray.

The SVAARL200/300 is one of the high speed/ most user compatible, fully protected and almost maintenance free.

Operation of this machine is fully synchronized. Capability of this model is labeling up to 200/300 BPM depending on products and label size.

## **Salient Features:**

- S. S. 304 constructions including main machine frame.
- Very smooth and high speed of operation.
- Automatic label length detection system.
- Online speed can be vary at single point.
- Fully password protected (Not required by operator).
- Built in AC Freq. drive system.
- Output upto 200/300 BPM.
- Accurate label placement
- Built in product counter.
- Suitable for Glass, Plastic tube, etc.