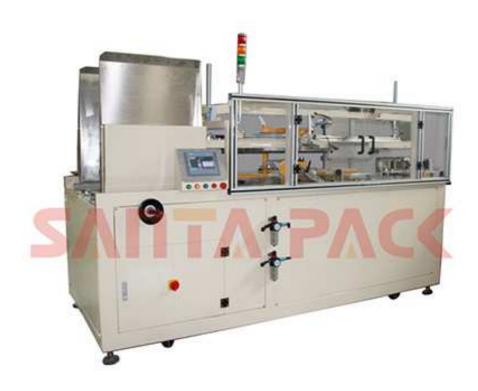

## High Speed Case Erector STK-40H50

## **Product description**

- >Horizontal storage, cartons can be added at any time without stopping the machine.
- >Suitable for forming and sealing cartons of the same size.
- >Cam driving gear, speed can be adjusted.
- >Side flaps folding stature upgraded, speed up to 50 cartons per min.
- >SIEMENS HIMI panel & PLC, easy to learn and operate.
- >Manually adjust to change the carton sizes (finishing in 2-3minutes).
- >Open door stop function, high safety standard.
- >Advanced photo electricity induction control system.
- >Rationally designed, the forming, folding and sealing process are accomplished simultaneously.
- >Cutter Safety system to prevent hands form stabbed by the cutter.
- >Heavy duty built, both steel and stainless steel types.