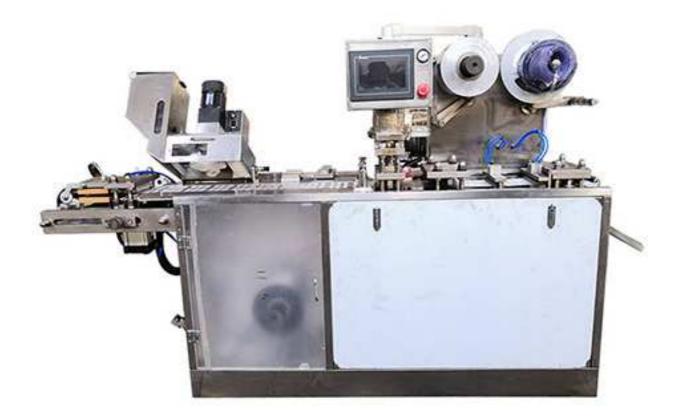

## DPB-150E Flat Plate Auto Blister Packaging Machine

It is the latest product designed specially for middle and small sized pharmacy factory, preparation room of hospital, health care factory. It is adopted with micro-computer, touch panel operation, frequency speed regulation, adjustable stroke, convenience of operation, firm structure, well function; it is the ideal packaging equipment. It has passed Province technology production authentication.

## Feature:

1. The main transmission part is adopted with swinging pin-wheel, long life, lower noise, and stable running.

2. Adjustable stroke can be suitable for various packaging, especially for the production requirements of small batch and various kinds of products.

3. Flat plate structure, can pack some special shaped products, such as elliptic shape, square shape, triangle shape etc.