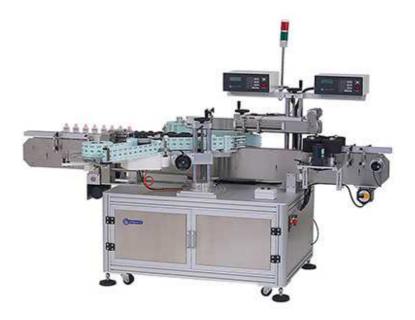

# AP-610 Automatic Labeling Machine

# Features:

- Microprocessor control provides in one side or in front and back labeling choices.
- Synchromesh of conveyor and screwed have products be labeled in accuracy and run in stable speed.
- Simple adjustment for different size containers.
- Accurate labeling under the synchromesh of servo motor of top-holding unit and conveyor.
- Transparent label sensor (optional) is used to ordinary or transparent label

### Instance:

Apply the label on all kinds of round or quadrate container in one side or in frond and back, one run.