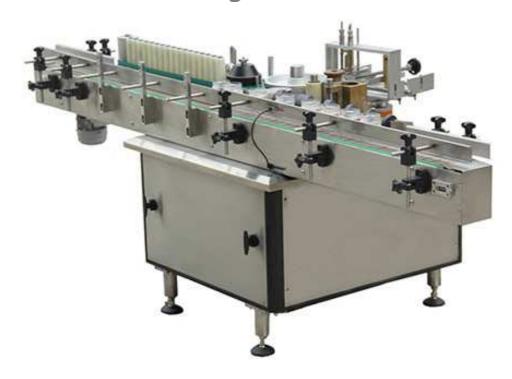

## Automatic Wet Glue Labeling Machine

Wet glue labeling machine adopt mature PLC control system

Glue labeling machine include the conveyor, paste the label on the bottle by glue

Wet glue labeling machine is used widely for the labeling of the round object in such industries as food, medicine, daily chemical and so on.

## Advantage:

- 1. Operation: Wet glue labeling machine label box can be changed according to the different label size
- 2. Material: Glue labeling machine is made of SUS304 stainless steel
- 3. Configuration: Wet glue labeling machine adopt well known Japanese, German, American, Korean or Taiwan brand parts