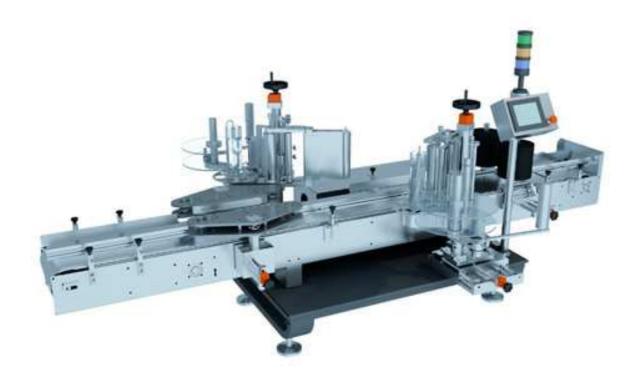

## TN-200LDS Automatic Sticker Labeling Machine for Glass/PET Bottles

TN-200LDS Drum Double-sides Labeling Machine is making up with the PLC, touch screen, servo motor label pressure structure. It is of multi-help functions and alarm showing function. It is suitable for the two sides self-adhesive labeling of square and flat bottles.

## Features:

- 1. High Capacity: bottle shaping +dislocation labeling, which improves stability.
- 2. Servo motor system and France Schneider system enables the high efficiency, stable and low energy consumption.
- 3. Labeling module uses the imported emery, composed the driven roller structure: good friction ensures the labeling precision.
- 4. Multi-coordination, alarm units together guaranteed the safety of the equipment
- 5. Whole machine is easy to clean
- 6. Digital regulating handle makes specification easier
- 7. Pure alloy labeling stick, which is better than plastic type
- 8. High precision of photoelectric: all adopted qualified specification brand model