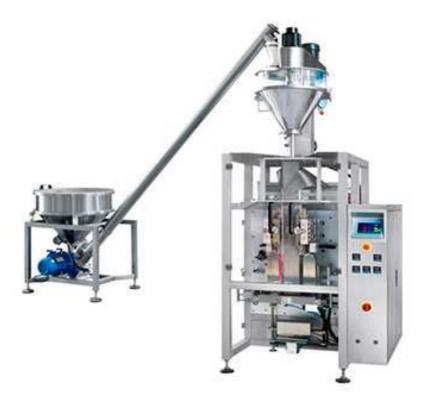

## **Powder Pouch Packing Machine**

Powder pouch packing machine is fully automatic powder dosing and bag making machine, applied to dose target weight of dry powder and fill into different size of pillow bag. It loaded with a continuous flat roll of film with artwork. The powder pouch packing machine make bag from the film and simultaneously fill the bag with powder product and seal it.

- •PLC controller with touch screen interface
- •Servo-driven end seal jaws
- •Servo-driven film transport
- •Hot printer and film feeding system synchronous
- •Quickly changing one-piece bag former
- •Eye mark sensor for film tracking
- •Stainless steel frame