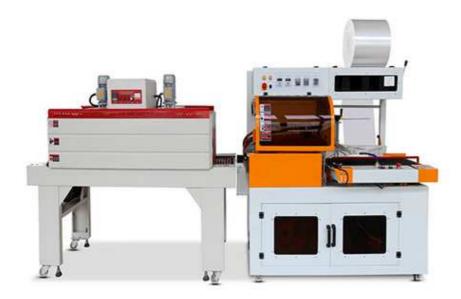

## L Bar Heat-shrink Film Wrapping Machine HY-450, HY-550

This machine is an automatic sealing cutting and shrinks packing machine, widely used in mass production of the packaging line, automatic feeding the film, automatic punching, automatic covering film and cutting film, automatic reeling waste.

Only need to manually adjust the film guide system and feeding platform, suitable for different width and height products.

The machine widely used in software, food, cosmetics, pharmaceutical, printing, beverage, and other industries.