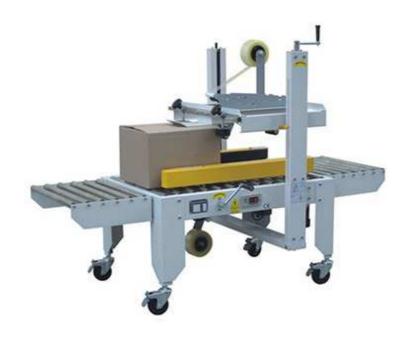

## Box Sealer Carton Sealing Machine FX-50

## Feature:

- 1. Using international advanced technology manufacturing, and use imported parts, electrical components.
- 2. Manually adjust the width and height according to the carton specifications.
- 3. Automatic left and right folding, up and down sealing, economical, fast and smooth.
- 4. Equipped with blade guard to avoid accidental stab wounds.
- 5. Can be alone work, but also can be used with the automated packaging line.

## **Technical Parameters:**

| Model                       | FX-50                            |
|-----------------------------|----------------------------------|
| Transportation speed        | 0-20m/min                        |
| Max. wrapping size          | L∞(any length)×W500×H600mm       |
| Min. wrapping size          | L150×W180×H150mm                 |
| Power supply                | 220V/380V/50HZ,240W              |
| Suitable adhesive tape size | W48mm/60mm/75mm( choose any one) |
| Machine size                | L1020×W850×H1450 mm              |
| Machine Weight              | 130 Kg                           |