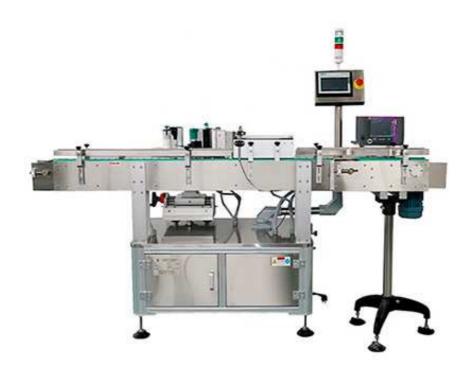

## Automatic Sticker Labeling Machine Batteries Sticker Labeler

It is mainly used for round bottles, square or special-shaped bottles, and can label with one or more labels, Use servo to label, Stable labeling and high precision. According to the need, install the hot stamping machine, print the production date, batch number and shelf life, etc. Manufactured in accordance with GMP standard. Widely used in pharmaceutical, food and chemical industries.

## **Characteristic:**

- 1. PLC touch screen control, simple operation
- 2. Servo motor control to ensure the precision of labeling
- 3. No bottle, no label, no label have automatic alarm function
- 4. Can be connected with other equipment as production line
- 5. Using the ss304, meet the GMP

## **Technical Parameters:**

1. Capacity: 0-150 bottles/min

2. The length of the label: 20-200mm

3. The label width: 10-100mm

4. Label size: The inner diameter is 76mm, and the outer diameter≤380mm

5. Voltage: 220V 50Hz or according to customer