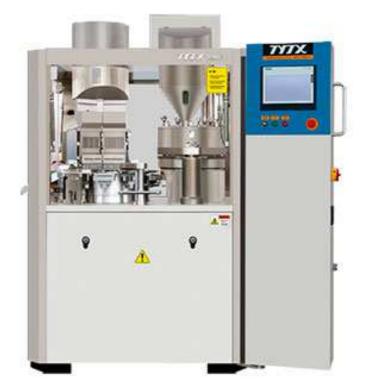

## NJP-3200 Automatic Hard Capsule Filling Machine

This machine is designed scientifically and logically with frame structure. Drop the location of transmission part gravity to make sure high speed run smoothly. The main axis is designed much more thickness to plus the torsion. That makes bearing capacity stronger.