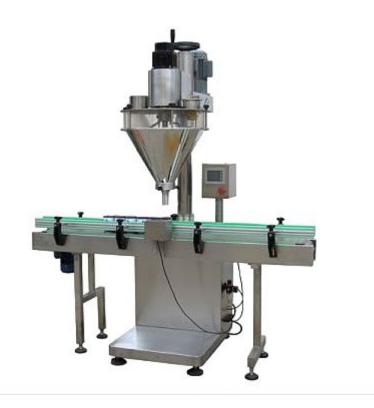

## ZHS-2B-1 Automatic powder filling machine

## Introduction

This type of automatic powder filling machine is an economical packing machine suitable for packing powder and fine particles. Beyond that, it can complete bottle automatic positioning, filling and measuring. ZHS-2B-1 powder filler is made up of a filling head, a motorized chain conveyor and a positioning device. It fits to fluidic or low-fluidity materials, like milk powder, albumen powder, drug powder, condiment, solid drink, white sugar, dextrose, coffee, agriculture pesticide, talcum powder, etc.

## Features

- 1. ZHS-2B-1 automatic powder filling machine has a stainless steel structure.
- 2. The transparent modular hopper can be easily dismantled for washing.
- 3. The servo motor and driving screw are of high precision and stable performance.
- 4. Such powder filler can store parameter formulas (at most 10 formulas) of a variety of products.
- 5. The automatic powder filling machine is controlled by PLC, touch screen, weighing module.
- 6. The auger parts can be replaced to meet the requirements of fine powder and granules.
- 7. The height adjustment hand wheel can conveniently adjust machine head height.