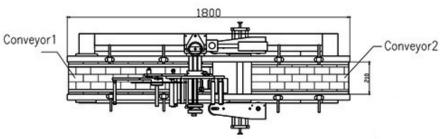

## **BLM-A Bottom Labeler**

This machine is labeling on product bottom surface, machine conveyor with two parts, also with the clamping device to fix product not fall when labeling on the bottom.