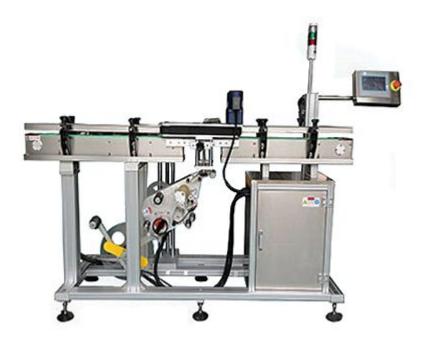

## **BLM-A Bottom Labeler**

This machine is labeling on product bottom surface, machine conveyor with two parts, also with the clamping device to fix product not fall when labeling on the bottom.