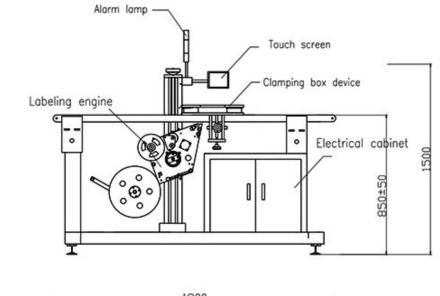

## **BLM-A Bottom Labeler**

This machine is labeling on product bottom surface, machine conveyor with two parts, also with the clamping device to fix product not fall when labeling on the bottom.