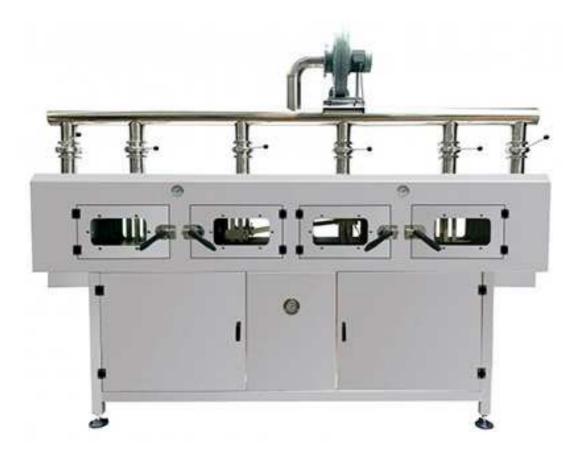

## HF-2800M High Quality Shrink Sleeve Steam Tunnel Machine

High quality shrink sleeve steam tunnel machine used for high speed production line or some special bottles.

- 1) Superb shrink finish with filled or cold bottles
- 2) Windows are installed inside of tunnel's body with water leaking holes, no water getting out.
- 3) Steam tubes are made of SS316 with rubber wrapping.
- 4) Low running cost, 50~60kg steam/0.3~0.4Mpa.
- 5) 6 Steam spray tubes are adjustable for complex shapes of bottles.
- 6) Exhausting blower is on the top of tunnel, its speed is adjustable.
- 7) Simple manual adjustment, and completed control.
- 8) Precise steam control by 3 digital handles for 3 areas, and saving steam.
- 9) Cancel outer water collection tray, sealed. Can be used for high speed applications.
- 10) Full body of tunnel is made of SS304 stainless steel
- 11) Strong and easy Operational handles on windows.
- 12) Steam tubes are hided under tunnel, simple and generous
- 13) Water outlet/water collection tray to avoid getting ground wet.

## **Parameters:**

| Models                   | HF-2800M/G    |
|--------------------------|---------------|
| Length of tunnel         | 2.8meters     |
| Main material            | SS304         |
| Braided steam soft tubes | 304/316       |
| Blower powder            | Ø12, 0.25KW   |
| Running pressure         | Max 0.6Mpa    |
| Weight                   | 250kg         |
| Steam consumption        | 50~65kg/h     |
| Powder supply of blower  | 110~240V      |
| Entrance /exit height    | Max 350mm     |
| Entrance /exit width     | 130~210mm     |
| Outline size (L*W*H, m)  | 2.8*W0.45*1.8 |