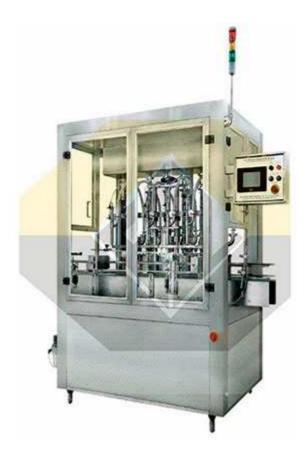

## VFC-6M Automatic 6 Heads (Piston) Cream Filling Machine (Motor Control)

VFC-6M Automatic 6 Heads (Piston) Cream Filling Machine (Motor Control) aim to oil realm such as lubrication, edible oil etc, and other realm like agrochemical. It is suited various figure containers. The filling volumes range is 1L-5L, the max filling speed can reach 3000 containers/hour for 1L.

## Features:

- 1. The machine is used high-quality stainless steel frames, international famous brand electrical components conforming to GMP.
- 2. Compact and perfect feature, liquid cylinder and conduits disassemble and clean.
- 3. Easily controlled by computer (PLC), touch screen control panel.

- 4. Compact design, attractive appearance, convenient installation and filling adjustment.5. Totally close form, filling, high measurement accuracy.