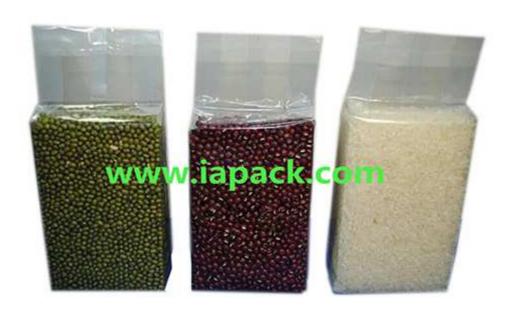

## ZTV-500B Semi Automatic Vacuum Packaging Machine

This Unit consists of elevator, weighing machine, platform, semi-automatic vacuum machine and product conveyor, est. The spec of the product is adjustable according to the material and the bag has nice and continuous sealing. Cause adopt premade bag the good-looking appearance is one of the main futures. This unit is widely used in food, additive tea, pharmacy, chemical and other industries.