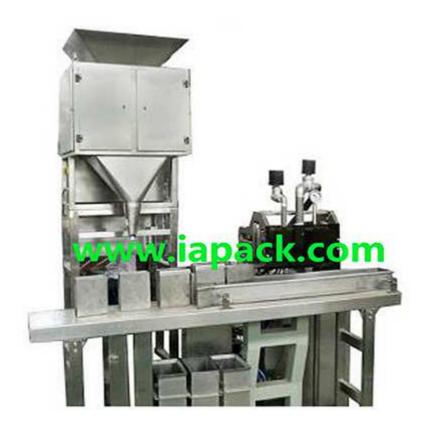

## ZTV-500B Semi Automatic Vacuum Packaging Machine

This Unit consists of elevator, weighing machine, platform, semi-automatic vacuum machine and product conveyor, est. The spec of the product is adjustable according to the material and the bag has nice and continuous sealing. Cause adopt premade bag the good-looking appearance is one of the main futures. This unit is widely used in food, additive tea, pharmacy, chemical and other industries.

## Main performance and functional characteristics:

- 1. Equipped with safety protection, comply with firm's safety management requires;
- 2. Use intelligent temperature controlling machine to have accurate temperature control; ensure the artistic and neat seal:
- 3. Use PLC Servo System and pneumatic control system and super touch screen to form the drive control center; maximize the whole machine's control precision, reliability and intelligent zed level;
- 4. Touch screen can store the technical parameters of various kinds of products, no need to reset while products changing;
- 5. Have error indicating system, helping to handle the trouble immediately;
- 6. Make block bags and hanging bags according to customers' different requires;
- 7. Both stainless steel machines and carbon steel machines;
- 8. Single-belt transportation, placidly and quickly, small friction, little waste;
- 9. Have stainless steel model and carbon steel model for choose.