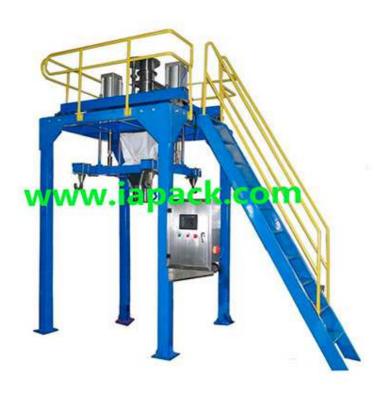

## ZJD-1000K Ton Bag Packing Machine

This type can do measuring and filling work. Due to the special design, so it fits more to the liquid or low-fluidity materials, like milk powder, albumen powder, solid drink, white sugar, dextrose, coffee powder, pharmaceuticals, granular additive, dyestuff, and so on.

## Specifications:

| Model               | ZJD-1000K                                                 |
|---------------------|-----------------------------------------------------------|
| Weighing Range      | 500-1200KG                                                |
| Weighing Accuracy   | static accuracy 0.1%FA.OIMLⅢ grade, dynamic accuracy 0.3% |
| Max. Weighing Speed | 4-6 tons /hour                                            |
| Control System      | MCU                                                       |
| Operation Panel     | 7 inch touch screen                                       |
| Power Supply        | AC220V ±10% ,50Hz(60Hz) 2.5KW                             |
| Net Weight          | 350KG                                                     |
| Optional Devices    | Dimple plate/10 inch touch screen/Teflon paint            |
| Air supply          | 0.4-0.6 Mpa, 2 M3/H                                       |