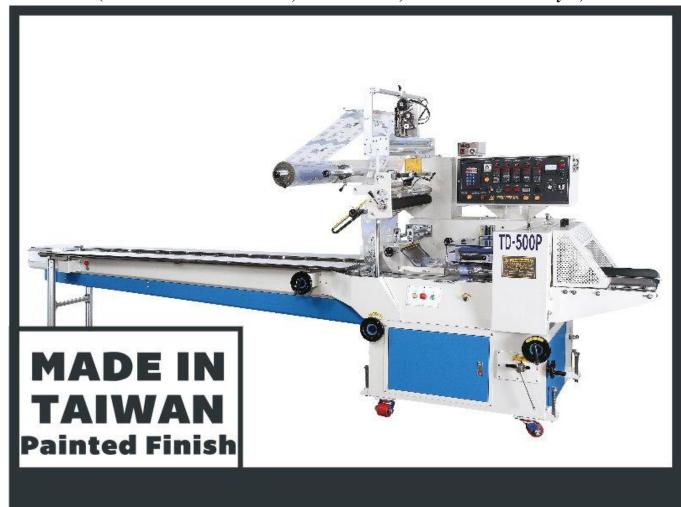

## **TD-500P Horizontal Auto-Packaging Machine**

(Button Knob Control Panel, Painted Finish, 10 feet In-Feed Conveyor)

## \*\* Features:

- 1. Ergonomic design, elegant and rational, simple yet sturdy construction.
- 2. Compact design and easy cleaning, suitable for retail store.
- 3. Wrapping speed can be adjust at customers' request.
- 4. Independent Back-sealed and End-sealed **OMRON(Japanese Brand)** temperature controller.
- 5. Install with Servo Motors
- 6. All surfaces in contact are 304 stainless steel.
- 7. Independent End-sealed cutting position adjustment.
- 8. Easy to operate, packing size can be modified at customers' request.
- 9. Digital tachometer, which clearly shows the amount of the packaged products.
- 10. Automatic film Eye-Mark tracking system, reduce empty pack and film waste.
- 11. Cutting Knife: Carbide Hrc 70-75 (Made in UK)
- 12. Button Knob Operator Interface:
  - >>Number-Pad and Push Button Styles Control Panel.
  - >>Easy and quick length setting.
  - >>Fault Display & Warning Message will be displayed by code if there is any error.