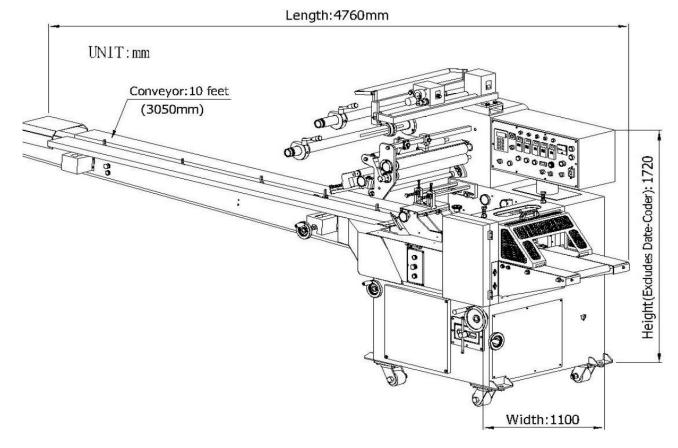

## Specification:

| Machine<br>Dimensions  | Length(cm)                        | 476        | Wide(cm)                                                             | 110                     | Height(cm)  | 172(ExcludesDate-Coder)<br>192(IncludesDate-Coder) |
|------------------------|-----------------------------------|------------|----------------------------------------------------------------------|-------------------------|-------------|----------------------------------------------------|
| Machine<br>Weight      | Net<br>Weight(N.W.Kg)             |            | 900                                                                  | Gross<br>Weight(G.W.Kg) |             | 1200                                               |
| Electronic<br>Features | Voltage(V)                        |            | 220                                                                  | Main Motor (HP)         |             | 1 (DC)                                             |
|                        | Frequency (HZ)                    |            | 50/60                                                                | Electric Heater (KW)    |             | 2.44KW 220V                                        |
|                        | Servo Motor                       |            | 750W ×1 220VAC                                                       |                         |             |                                                    |
|                        | Safety Device                     |            | Safety net opens electricity turn off and emergency buttons.         |                         |             |                                                    |
| Technical<br>Features  | Sealing Mode                      |            | Continuous sealing with heated crimp wheel and straight bar end seal |                         |             |                                                    |
|                        | Sealing Structure                 |            | Adjustable rotating end seal bar Width 300mm                         |                         |             |                                                    |
|                        | Sealing Style                     |            | Former, controls film & Heat melt                                    |                         |             |                                                    |
|                        | Feeding Meth                      | od         | In-feed<br>conveyor                                                  |                         | arge Method | Rubber belt conveyor                               |
|                        | Sealing Sides                     |            | Center-seal and two end-seal                                         |                         |             |                                                    |
|                        | Packing<br>Speed(bag/min)         |            | 25-150 ppm (Depending on packing size and film material)             |                         |             |                                                    |
|                        | Max. Width of Pack (mm)           |            | ing Material 700                                                     |                         |             |                                                    |
|                        | Min. and Max (mm)                 |            |                                                                      | 100 - 350               |             |                                                    |
|                        | Min. and Max<br>(mm)              | king Width | 70 - 250                                                             |                         |             |                                                    |
|                        | Min. and Max. Packing Height (mm) |            |                                                                      | 10 - 120                |             |                                                    |