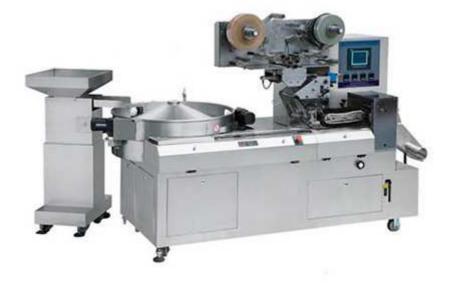

## Candy Packing Machine DXD-800

## Main Features:

A. RezPack pillow type candy packing machine is suitable for simple-grain hot, pillow type packing of candies.

B. The candy packing machine offers advanced mechanism, stepless speed regulation by frequency conversion activator, stable running, and continuous full-automatic operation.C. Equipped with photoelectric eye to track color index automatically, the pillow type packing

machine guarantees reliable and accurate positioning.

D. Low noise and high speed

E. The pillow type candy packing machine provides the candies with beautiful packaging, excellent seal, high level sanitation and long shelf time, with the highest packing speed at present in China.