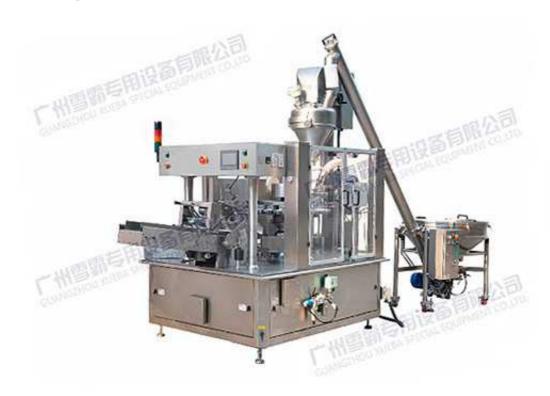

## 8-station Bag Feeder

## Feature:

- Advanced HMI operation, PLC control.
- 304 stainless steel structure, beautiful and decent machine, protective doors at two sides, safe for use
- The rotary disk 8-station rotating machine is specially designed for packaging by plane bags and self-standing bags (chain type or no-chain type).
- Filling stops if bags are not accessible. Unopened bags can be recycled, which is energy saving and e-friendly.

## **Application:**

- It applies to bag packaging of plane bags, zippered bags and self-standing bags for food, medical purpose and daily use chemicals.
- It can be used for power, particle, liquid and liquid cream filling packaging.