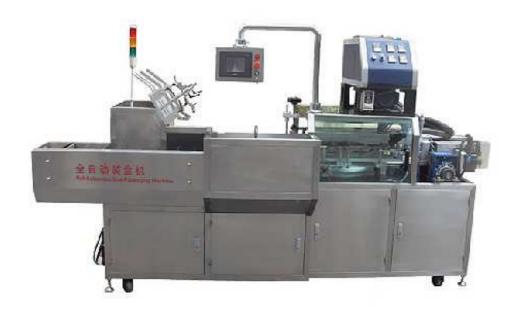

## Full Automatic Box Sealing Machine PL-H300

Full automatic box sealing machine is more intelligent than semi box sealing machine. It realizes box opening, product filling, box gluing and box sticking full automatically.

## Features:

- 1. Controlled by PLC, frequency conversion and speed regulation are available. Electric components are world famous reliable brand.
- 2. Manual operation and automatic operation are available. Machine stops if overload.
- 3. Display function of machine breakdown, sealing speed and output.
- 4. Stable performance. Automatic lubrication control.
- 5. Realize box opening, product filling, box gluing, box sticking. And print 3 rows lot number.