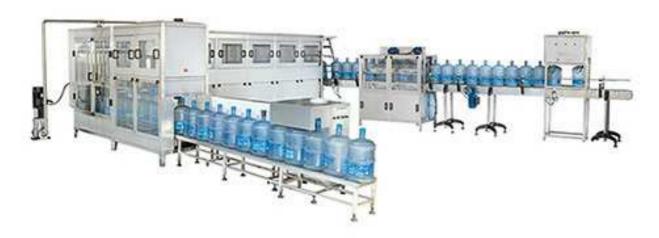

## 5 Gallon Bottle Filling Line GF18-8A

## **Description:**

This filling machine specially is for producing 3 to 6 gallons bottled drinking water, like mineral water distilled water and purified water. Optional capacity are: 60BPH, 100BPH, 150BPH, 200BPH, 300BPH, 450BPH, 600BPH, 900BPH, 1200BPH. It integrates bottle washing, filling, and capping into one unit. Bottle washing stations can be customized according to customer's requirement.

## Feature:

- 1: Whole system controlled by PLC.
- 2: Precision orientation and automatically finish. Less labor and worker needed.
- 3: The equipment adopts high strength stainless steel material.
- 4: Drive motor, pressure pumps, PLC system most of them adopt Chinese export series stainless steel products.
- 5: The filling machine can be made for additional changing device for
- 1) Hot water washing 2) Water inner and outer washing. 3) Bottled water counter, 4) All parts connect with water made in stainless steel.