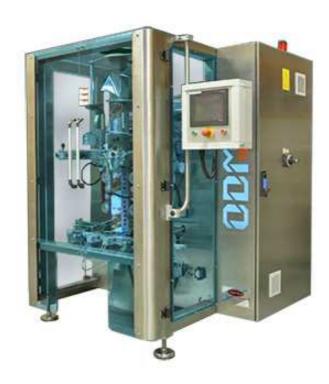

## **ODM 400 Vertical Packaging Machines**

ODM 400 Vertical Packaging Machine makes Stand up bag, Pillow bag and Quadro bag types. The max. weight to pack is 2500 gr. The Max pack sizes are 260\*360 mm It's manufacturing as either servo or pneumatic according to the demanded capacity. The free flow crystallized and granular products are filled and packed via Volumetric Dosing System, the powder products are filled and packed via Screw Dosing System. The big sized and fragile products are filled and packed via Electronic Combination Weighing System and Liquid and Semi- liquid products are filled and packed via Liquid Filling System.