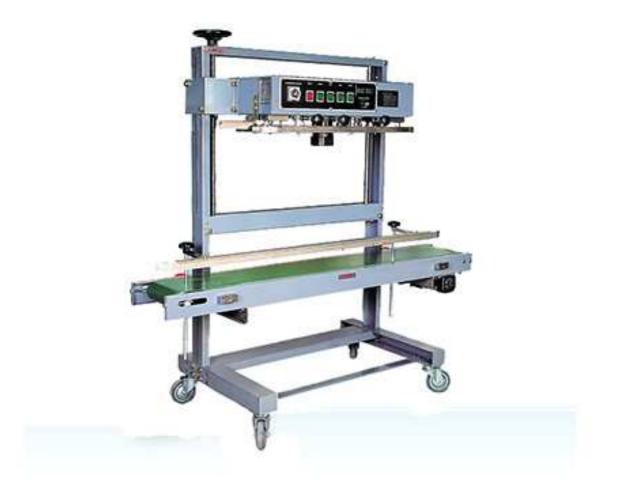

# Vertical Band Sealer SY-M905H

#### MODEL: SY-M905H

- 1. Applications for food, chemicals and hardware parts
- 2. Packing materials: any heat sealable material.
- 3. From top of open mouth of pouch to sealing area max. Distance is 35mm.

# Specifications:

| Power                            | 780W                                                                                                  |
|----------------------------------|-------------------------------------------------------------------------------------------------------|
| Packing speed                    | 0~10 m/minute (adjustable)                                                                            |
| Power supply                     | AC100V/110V, AC200V/220V/240V, single phase 50/60HZ                                                   |
| Conveying direction              | From left to right                                                                                    |
| Conveyor width                   | 200mm                                                                                                 |
| Bag size                         | Within 600mm Long 400mm Wide                                                                          |
| Temperature range                | 50°C~230°C                                                                                            |
| Heating power                    | 350W×2pcs                                                                                             |
| Conveyor height adjustable range | 500mm                                                                                                 |
| Conveyor load weight             | 10 Kg                                                                                                 |
| Sealing width                    | 5mm (applicable to PE, PP) or 10mm , either one                                                       |
| Packing material thickness       | 0.06-0.5mm (double-layer thickness)                                                                   |
| Machine size                     | 1620*640*1660 (mm)                                                                                    |
| Packing size                     | 1720*740*1760 (mm)                                                                                    |
| Packing function                 | Sealing                                                                                               |
| N.W、G.W                          | 140、210 (kg)                                                                                          |
| Remark                           | For the standard specifications described above, we reserve the right to change without prior notice. |