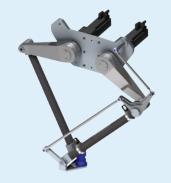

## **ROBOTIC TOP LOADER**

• Compact • Adaptable • Dependable

- **MAIN FEATURES**
- DELTA Style 2 axis robot maintenance free design
- Top load up to 50 picks per minute
- Heavy Payload capability, up to 100lbs
- Tool-less changeover under 10 minutes
- Economic footprint
- Stainless Steel Frame STANDARD
- Washdown Available