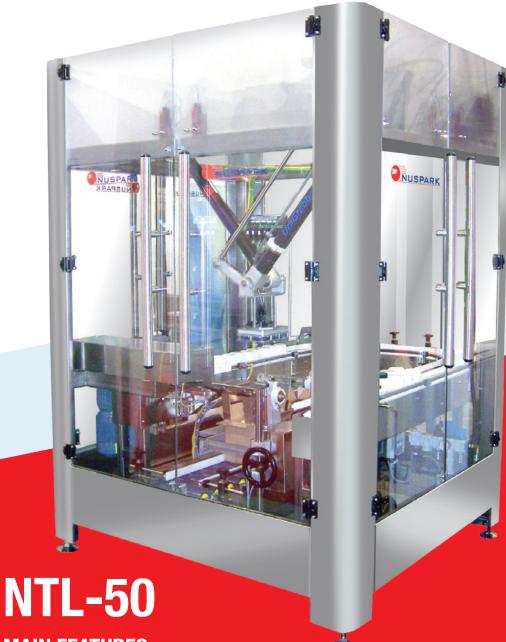

## **ROBOTIC TOP LOADER**

• Compact • Adaptable • Dependable

- **MAIN FEATURES**
- DELTA Style 2 axis robot maintenance free design
- Top load up to 50 picks per minute
- Heavy Payload capability, up to 100lbs
- Tool-less changeover under 10 minutes
- Economic footprint
- Stainless Steel Frame STANDARD
- Washdown Available

## **ROBOTIC TOP LOADER**

• Compact • Adaptable • Dependable