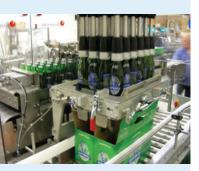

## **ROBOTIC TOP LOADER**

• Compact • Adaptable • Dependable

- **MAIN FEATURES**
- DELTA Style 2 axis robot maintenance free design
- Top load up to 50 picks per minute
- Heavy Payload capability, up to 100lbs
- Tool-less changeover under 10 minutes
- Economic footprint
- Stainless Steel Frame STANDARD
- Washdown Available

## **ROBOTIC TOP LOADER**

• Compact • Adaptable • Dependable

## **SPECIFICATIONS:**

| DRIVE:                        | AC Motors (Case and product transfer), Servo Drives ("Delta" Loader)                                                     |
|-------------------------------|--------------------------------------------------------------------------------------------------------------------------|
| SPEED:                        | Up to 50 picks per minute                                                                                                |
| PRODUCT SIZE RANGE:           | Per Project Specification, maximum envelope 24" (L) x 16" (W)                                                            |
| CASE SIZE RANGE:              | Length: max - 24" (610mm)  Width: max - 16" (406mm)  Height: max - 16" (406mm)                                           |
| ADJUSTMENTS:                  | Quick Changeover with available Hand-wheel size adjustments throughout                                                   |
| FRAME:                        | Stainless Steel construction                                                                                             |
| CONSTRUCTION:                 | Full length polycarbonate with extruded anodized aluminum frames guarding interlocked with door safety switches.         |
| FINISH:                       | Powder coat epoxy. All parts in contact with product are stainless steel, anodized aluminum or plastic                   |
| ELECTRICAL:                   | Schneider Electric, Allen Bradley, Omron Touch screen HMI NEMA 12 wiring and enclosures 3-Color stackable warning lights |
| PNEUMATICS:                   | "FESTO"                                                                                                                  |
| INSTALLATION<br>REQUIREMENTS: | Power: Voltage 230 VAC/30 Amps. or 480 VAC/15 Amps.<br>3 phase, 50/60 Hz. Control voltage: 24VDC. Air: 90 PSI at 10 cfm  |
|                               |                                                                                                                          |