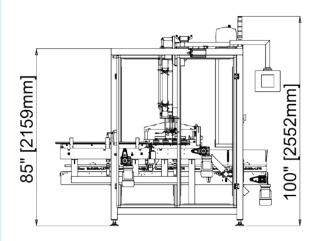

## **SPECIFICATIONS:**

| DRIVE:                        | AC Motors (Case and product transfer), Servo Drives ("Delta" Loader)                                                     |
|-------------------------------|--------------------------------------------------------------------------------------------------------------------------|
| SPEED:                        | Up to 50 picks per minute                                                                                                |
| PRODUCT SIZE RANGE:           | Per Project Specification, maximum envelope 24" (L) x 16" (W)                                                            |
| CASE SIZE RANGE:              | Length: max - 24" (610mm)  Width: max - 16" (406mm)  Height: max - 16" (406mm)                                           |
| ADJUSTMENTS:                  | Quick Changeover with available Hand-wheel size adjustments throughout                                                   |
| FRAME:                        | Stainless Steel construction                                                                                             |
| CONSTRUCTION:                 | Full length polycarbonate with extruded anodized aluminum frames guarding interlocked with door safety switches.         |
| FINISH:                       | Powder coat epoxy. All parts in contact with product are stainless steel, anodized aluminum or plastic                   |
| ELECTRICAL:                   | Schneider Electric, Allen Bradley, Omron Touch screen HMI NEMA 12 wiring and enclosures 3-Color stackable warning lights |
| PNEUMATICS:                   | "FESTO"                                                                                                                  |
| INSTALLATION<br>REQUIREMENTS: | Power: Voltage 230 VAC/30 Amps. or 480 VAC/15 Amps.<br>3 phase, 50/60 Hz. Control voltage: 24VDC. Air: 90 PSI at 10 cfm  |
|                               |                                                                                                                          |