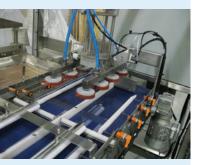

## **ROBOTIC TOP LOADER**

• Compact • Adaptable • Dependable

- **MAIN FEATURES**
- DELTA Style 2 axis robot maintenance free design
- Top load up to 50 picks per minute
- Heavy Payload capability, up to 100lbs
- Tool-less changeover under 10 minutes
- Economic footprint
- Stainless Steel Frame STANDARD
- Washdown Available

## **ROBOTIC TOP LOADER**

• Compact • Adaptable • Dependable

## **SPECIFICATIONS:**

| DRIVE:                        | AC Motors (Case and product transfer), Servo Drives ("Delta" Loader)                                                     |
|-------------------------------|--------------------------------------------------------------------------------------------------------------------------|
| SPEED:                        | Up to 50 picks per minute                                                                                                |
| PRODUCT SIZE RANGE:           | Per Project Specification, maximum envelope 24" (L) x 16" (W)                                                            |
| CASE SIZE RANGE:              | Length: max - 24" (610mm)  Width: max - 16" (406mm)  Height: max - 16" (406mm)                                           |
| ADJUSTMENTS:                  | Quick Changeover with available Hand-wheel size adjustments throughout                                                   |
| FRAME:                        | Stainless Steel construction                                                                                             |
| CONSTRUCTION:                 | Full length polycarbonate with extruded anodized aluminum frames guarding interlocked with door safety switches.         |
| FINISH:                       | Powder coat epoxy. All parts in contact with product are stainless steel, anodized aluminum or plastic                   |
| ELECTRICAL:                   | Schneider Electric, Allen Bradley, Omron Touch screen HMI NEMA 12 wiring and enclosures 3-Color stackable warning lights |
| PNEUMATICS:                   | "FESTO"                                                                                                                  |
| INSTALLATION<br>REQUIREMENTS: | Power: Voltage 230 VAC/30 Amps. or 480 VAC/15 Amps.<br>3 phase, 50/60 Hz. Control voltage: 24VDC. Air: 90 PSI at 10 cfm  |
|                               |                                                                                                                          |