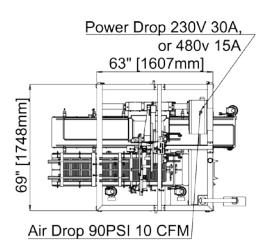

## **SPECIFICATIONS:**

| DRIVE:                        | AC Motors (Case and product transfer), Servo Drives ("Delta" Loader)                                                     |
|-------------------------------|--------------------------------------------------------------------------------------------------------------------------|
| SPEED:                        | Up to 50 picks per minute                                                                                                |
| PRODUCT SIZE RANGE:           | Per Project Specification, maximum envelope 24" (L) x 16" (W)                                                            |
| CASE SIZE RANGE:              | Length: max - 24" (610mm)  Width: max - 16" (406mm)  Height: max - 16" (406mm)                                           |
| ADJUSTMENTS:                  | Quick Changeover with available Hand-wheel size adjustments throughout                                                   |
| FRAME:                        | Stainless Steel construction                                                                                             |
| CONSTRUCTION:                 | Full length polycarbonate with extruded anodized aluminum frames guarding interlocked with door safety switches.         |
| FINISH:                       | Powder coat epoxy. All parts in contact with product are stainless steel, anodized aluminum or plastic                   |
| ELECTRICAL:                   | Schneider Electric, Allen Bradley, Omron Touch screen HMI NEMA 12 wiring and enclosures 3-Color stackable warning lights |
| PNEUMATICS:                   | "FESTO"                                                                                                                  |
| INSTALLATION<br>REQUIREMENTS: | Power: Voltage 230 VAC/30 Amps. or 480 VAC/15 Amps.<br>3 phase, 50/60 Hz. Control voltage: 24VDC. Air: 90 PSI at 10 cfm  |
|                               |                                                                                                                          |