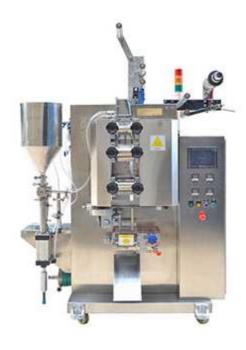

## Liquid Packaging Machine (F-Y319F)

## **Applicable Products:**

Soy sauce, shampoo, ketchup, spice, condiment, pesticides, oil and other liquid materials.

## **Main Feature:**

- 1. Automatic realizes the process from filling, measuring and sealing.
- 2. Three pairs of vertical sealing wheels are for preheating, pulling and sealing.
- 3. pot line or straight line for the choice.
- 4. PLC control system ensures the stable running condition and easy for the maintenance.

## **Technical Parameters:**

| Model                   | F-Y319                                                 |                   |
|-------------------------|--------------------------------------------------------|-------------------|
| Bag size                | Length:50-210mm                                        | 1. Width:30-110mm |
|                         |                                                        | 2. width:30-150mm |
|                         |                                                        | 3. width:30-180mm |
|                         |                                                        | 4. width:30-200mm |
| Packing speed           | 20-120 bags/min                                        |                   |
| Measuring Volume        | 1-200ml                                                |                   |
| Packing Materials       | PET/PE,PET/AV/PE, NY/AL/PE,NY/PE, any hot sealing film |                   |
| Power                   | 3.8kw                                                  |                   |
| Machine Dimensions (mm) | 1400*1000*1800(L*W*H)                                  |                   |
| Packing type            | Back seal, three side seal, four sides seal            |                   |
| Net weight              | 500kg                                                  |                   |