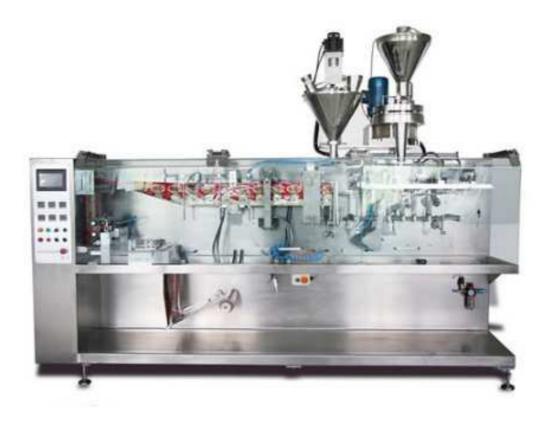

## **HS-160 Packing Machines**

This machine is designed with new vision of innovation, for producing the best product. Also when it's producing our first goal was supply safe working for workers, that's why we add a safety part on it. For all of the electronic and pneumatic parts used world-known brands. And also this machine has half cut unit.

## **Machine Informations:**

| Туре         | Horizontal Packing Machine |
|--------------|----------------------------|
| Speed        | 100 packs/min              |
| Size (LxWxH) | 3000mm x 970mm x 1250 mm   |
| Material     | Stainless Steel            |
| Power Supply | 6.0 Kw                     |
| Weight       | 1200 Kg                    |