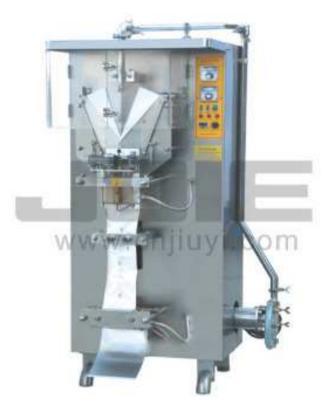

## JEV-1000L-I/II Liquid Packing Machine (PE film)

This machine is widely used to pack liquid of low and high viscosity such as pure water, milk Juice, beverages, soy sauce, vinegar and wine. It can automatically sterilize the film with violet ray, form the bag, print the code precisely, fill the product and seal&cut at one time. Model JEV-1000L-1 and JEV-1000L-II used single lay PE film and co extrusion film and the JEV-1000L-III, JEV-1000L-B used printed laminated film such as PET/PE, OPP/PE, to present more attractive packing.