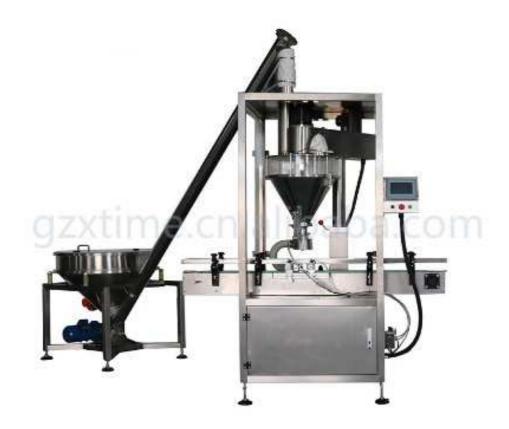

## XT-DLD1 Automatic Filling Machine for Milk Powder

- 1. It can be designed as semi-automatic packaging equipment or linear-structure or rotating disc type automatic packaging production line.
- 2. It is applicable to packaging of powder materials and fine particles.
- 3. Stock bin is horizontally start-up and can be disassembled for cleaning without tools.
- 4. Servo motor driven screws, PLC and touch screen control system.
- 5. By changing screws, it can be used for measuring different weights, and the accuracy requirement can be changed as well. It is applicable to various kinds of powder materials.
- 6. It can be equipped with a loading machine as required.

## **Product Details:**

Model: XT-DLD1

• Capacity: 30-60 bottles/min.

• Material: 304 SST

• Package weight: 10~5000g

• Packaging accuracy: 100~500g<=±1.5g

Total power: 2.3KW

• Power supply: 380V,50-60Hz

• Weight: 280KG

• Dimension: 850(L)\*1200(W)\*1800(H)mm