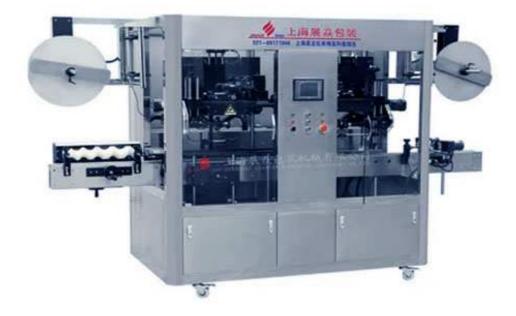

## Automatic Bottle Labeling Machine For Round Square And Oval Containers ZYP-220M

## **Advantages**

- 1. Stainless steel 304 of host machine by all cover: smile, athletic, beautiful appearance.
- 2. Adjustable cutter box: rotary cutting technology, double sides cutting edges.
- 3. Center guide pillar: adopts POM material, more durable and stable to transmit label.
- 4. Control cabinet: button and touch screen control, easy operation.
- 5; Label controlling electric eye shelf: unique combination of tail and electric to improve the precision of cutting of memebrane material.
- 6. Driven system: with high power of Servo Motor, more forceful
- 7. Independent material feeding shelf: fast and precise to change labels.