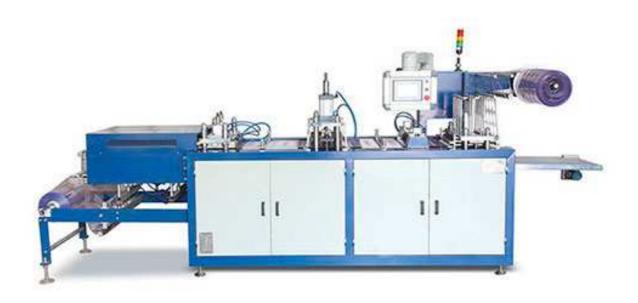

## JH450A Blister Vacuum Forming Machine

JH450A model Cup lid making machine use plate board heating system, servo motor roller the sheet. Mold is easier for change, and use small power of the machine, mold cost are small, power consumer lower. This machine mainly use to produce lid, and small trays.