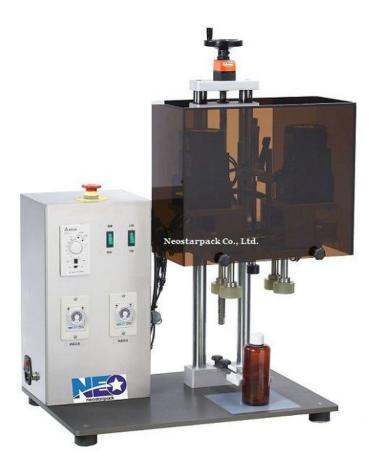

## Tabletop Bottle Capping Machine NCW-100

Tabletop Bottle Capper NCW-100 Semi automatic tabletop Capper is designed for using on an existing table. This tabletop bottle capper is Ideal for effortlessly capping your bottles. Semi automatic screw capper is designed to handle most industries such as cosmetics, food, pharmacy, etc. Compact and user friendly design make it easy to use anywhere, ergonomically and economically.

## Features:

- 1. Equipped with rubber on the bottom to diminish cap breakage.
- 2. Sealing pressure can be adjusted by torques to suits for various caps.
- 3. Hand wheel for bottle height adjustment.
- 4. Easy to adjust for the best arrangement.
- 5. Compact and hand held design.
- 6. SUS#304 stainless steel and aluminum alloy frame construction.

## Specification:

Cap type: screw cap

• Cap diameter: 30mm ~ 60mm

Capping speed: 20~30 bottles/ min

• Air pressure requirement: 2~5kg

• Power supply: 110V or 220VAC, 50/60Hz