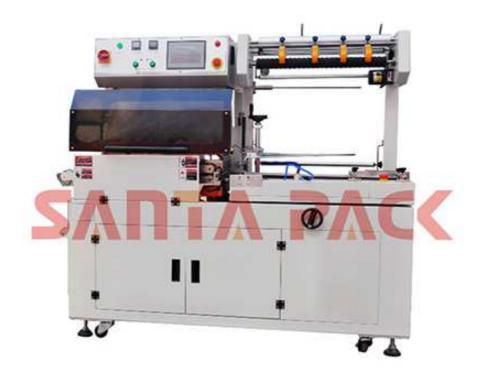

## L bar Sealer HP-5545

## **Product description**

- >Equipped with PLC control system and safety protecting and alarm devices.
- >Accept POF PE films.
- >HIMI panel, easy to learn and operate.
- >horizontal and vertical electric eyes provide options for switchover.
- >Open door stop function, high safety standard.
- >Advanced photo electricity induction control system.
- >Import parts adopted, Long service life.
- >Monologue cutter design, good sealing performance.
- >Heavy duty built, both steel and stainless steel types.

## **Technical specification**

| MODEL:             | HP-5545                                           |
|--------------------|---------------------------------------------------|
| Packing speed:     | 15-28 pcs/min                                     |
| Packing size(mm):  | L+H≤500W+H≤400mm (H<130mm)                        |
| Power supply:      | 110V,220V 1∮, 50 / 60Hz                           |
| Power:             | 2KW                                               |
| cutter size:       | L550*W450mm                                       |
| Machine dimension: | L1750*W820*H1580mm                                |
| Machine weight :   | 210KG                                             |
| Shrink tunnel :    | HP-4525, HP-5030, HP-5030LW.(Customized accepted) |