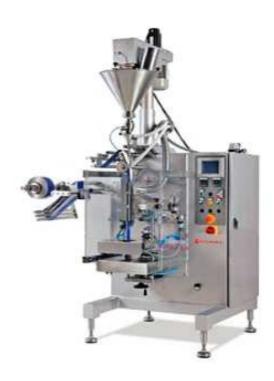

## Vertical Stickpack Forming and Packaging Machine Stick 80

PLC control unit, servo motor controlled film transport, connection apparatus and hoses for aspirator group. Metallic grey colored and surfaces of the machine that are in contact with the product made stainless.

- Max. Filling 60cc
- Reel diameters 300mm
- Reel core diameters 70mm
- Reel core widths 300mm

## **USAGE**

• Liquid Product, Powder Product, etc

## PRODUCTION RATE

• 4500 - 4800 pcs/hour

| WIDTH      | HEIGHT | LENGTH     | WEIGHT | POWER CONSUMPTION |
|------------|--------|------------|--------|-------------------|
| 50-110 M/M | none   | 50-150 M/M | none   | 4KW               |