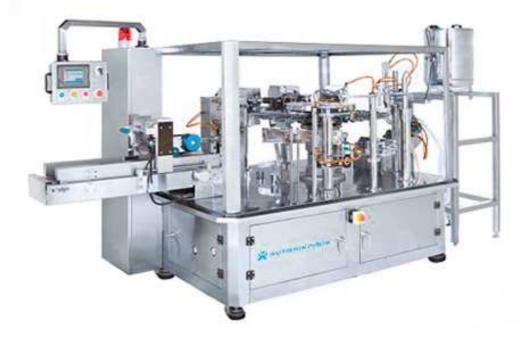

## Rotary Auto Packer Doy Pouch Machine RTY – 10S

There are two systems of filling the pump piston and pump lobe. Operation of the machine with a touch screen control, with an efficient power consumption and features that really support this machine. Stainless steel cover body for main body and electric panel control. Stainless steel bar for open pouch sensor.