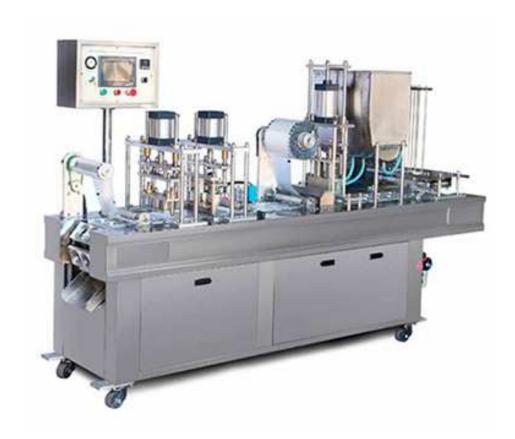

## DF-04 Automatic Plastic Cup Filling And Sealing Machine

This equipment is suitable for: milk tea, fruit juice drinks, carbonated drinks, alcoholic beverages, oils, hair care products, skin care products, cosmetics, cleaning products, yogurt, fresh milk, jelly, sauces, oral liquids. Equipped with liquid screen display and counting function, aluminum sealing cup ring, easy to clean, clean and hygienic. The stainless steel body is beautiful and durable. Unwinding, metering, edge sealing, blanking, sealing, finished products, fully automatic packaging, saving time and effort.